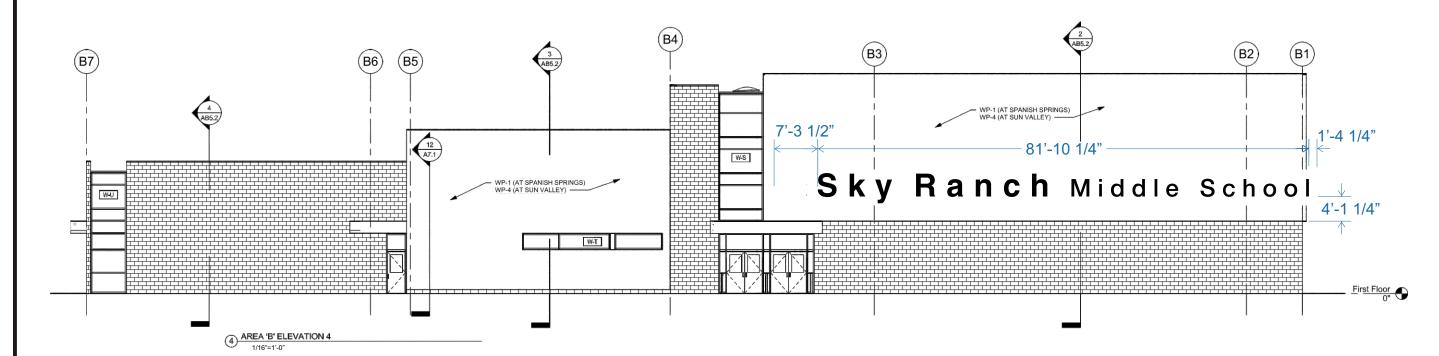

3.0

Kendyl Depoali Middle School

Kendyl Depoali Middle School

WASHOE COUNTY SCHOOL DISTRICT DESIGN THEME
PENDING, PERMITTED SIGN FOR SKY RANCH MIDDLE SCHOOL
IN THE CITY OF SPARKS JURISDICTION

ARCHIVE NUMBER