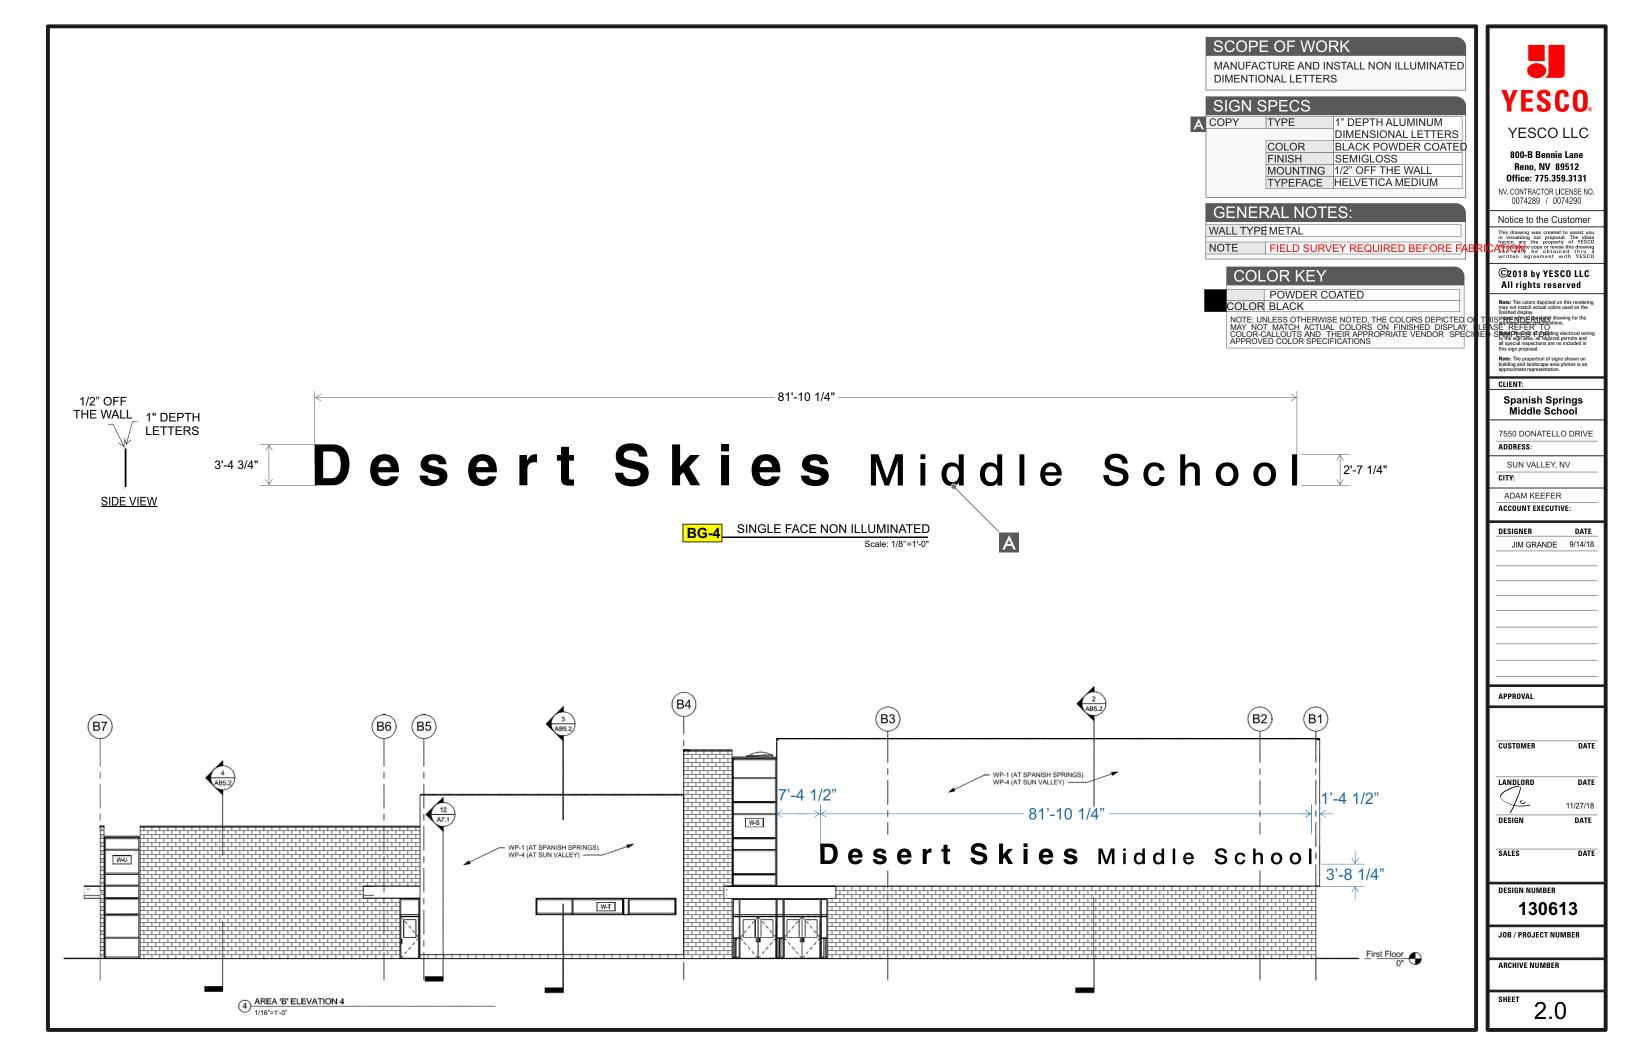

## **DESERT SKIES MIDDLE SCHOOL**

## **EXTERIOR SIGNAGE**

TOTAL: 224.78 sq. ft

YESCO

YESCO LLC

800-B Bennie Lane Reno, NV 89512 Office: 775.359.3131

NV. CONTRACTOR LICENSE NO. 0074289 / 0074290

Notice to the Customer

Inis drawing was created to assist you in visualizing our proposal. The ideas herein are the property of YESCO Permission to copy or revise this drawing can only be obtained thru a