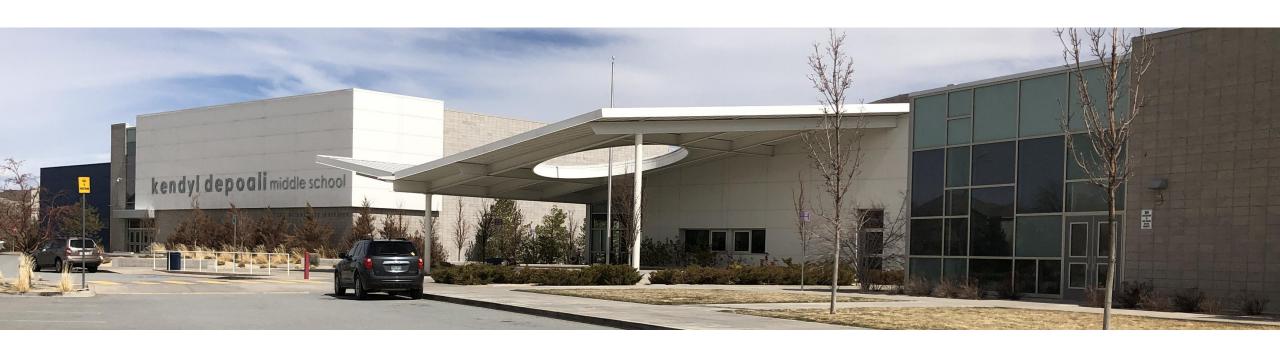

3.0

Kendyl Depoali Middle School

Kendyl Depoali Middle School

WASHOE COUNTY SCHOOL DISTRICT DESIGN THEME
PENDING, PERMITTED SIGN FOR SKY RANCH MIDDLE SCHOOL
IN THE CITY OF SPARKS JURISDICTION

ARCHIVE NUMBER