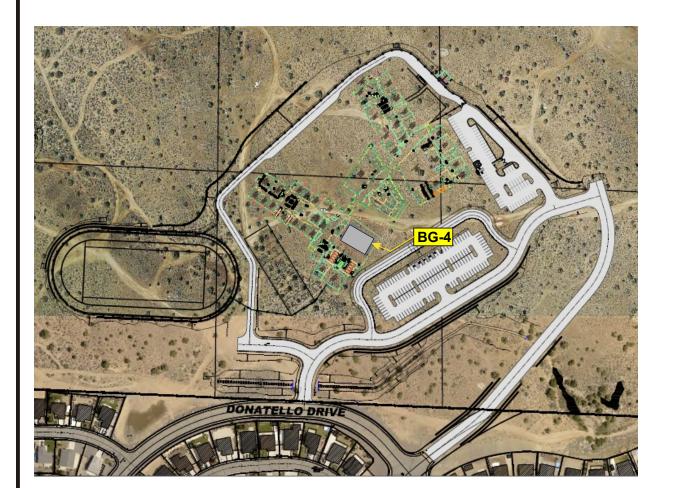

## **DESERT SKIES MIDDLE SCHOOL**

## **EXTERIOR SIGNAGE**

## CONTRACTOR These Plans Are Prepared And Submitted By Contractor As An Exemption To NRS 623.330 For Work Under The Contractor's Licence Category Authorized NRS 624 **GILBERT SANCHEZ** YESCO LLC Company Name (Please Print) Contractor Representative OR Master or Q.I. Plumbing or Electrical and Number 0074289 / 0074290 Contractor Licence Number JIM GRANDE Plans Prepared By Signature



DATE

DATE

11/27/18

SALES

DESIGN NUMBER

130613

CV-1

JOB / PROJECT NUMBER





TOTAL: 224.78 sq. ft



YESCO

YESCO LLC

800-B Bennie Lane Reno, NV 89512 Office: 775.359.3131

NV. CONTRACTOR LICENSE NO. 0074289 / 0074290

Notice to the Customer

Inis drawing was created to assist you in visualizing our proposal. The ideas herein are the property of YESCO Permission to copy or revise this drawing can only be obtained thru a

©2018 by YESCO LLC All rights reserved

ote: The colors depicted on this rendering ay not match actual colors used on the hished display. ease refer to the detail drawing for the approved color specifications.

this sign proposal.

Note: The proportion of signs shown on

Note: The proportion of signs shown on building and landscape area photos is an

CLIENT:

Spanish Springs Middle School

7550 DONATELLO DRIVE
ADDRESS:

SUN VALLEY, NV

CITY:

AD